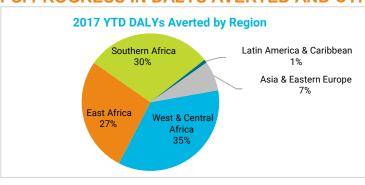

## PSI PROGRESS IN DALYS AVERTED AND CYPS PROVIDED

## PSI REGIONAL AND HEALTH AREA PERFORMANCE

| Region                    | December         | 2017 YTD             |                           |                                 |                        | 2017 YTD             |                           |                                 |  |
|---------------------------|------------------|----------------------|---------------------------|---------------------------------|------------------------|----------------------|---------------------------|---------------------------------|--|
|                           | DALYs<br>Averted | DALYs Averted<br>YTD | % Change from<br>2016 YTD | % of 2017<br>Program<br>Target* | December CYPs Provided | CYPs Provided<br>YTD | % Change from<br>2016 YTD | % of 2017<br>Program<br>Target* |  |
| West & Central Africa     | 1,621,010        | 10,783,165           | -46%                      | 107%                            | 401,460                | 4,910,842            | 2%                        | 103%                            |  |
| East Africa               | 1,084,291        | 8,264,313            | -4%                       | 96%                             | 391,890                | 5,346,738            | 4%                        | 97%                             |  |
| Southern Africa           | 1,275,790        | 9,082,432            | 21%                       | 113%                            | 369,976                | 2,782,990            | 0%                        | 106%                            |  |
| Latin America & Caribbean | 12,958           | 232,360              | 32%                       | 106%                            | 52,448                 | 661,549              | 4%                        | 96%                             |  |
| Asia & Eastern Europe     | 224,224          | 2,137,361            | 28%                       | 84%                             | 556,804                | 6,200,107            | 18%                       | 82%                             |  |
| TOTAL                     | 4,218,273        | 30,499,631           | -20%                      | 103%                            | 1,772,578              | 19,902,226           | 7%                        | 94%                             |  |