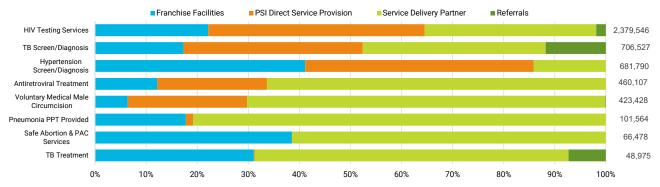

| 7                           |                | 35,978             |           |
| Hypertension Screen/Diagnosis                      | 280,371              | 305,366                         | 96,053                      |                | 681,790            |           |
| Type 2 Diabetes Screen/Diagnosis                   | 2,189                | 7,890                           | 1,233                       |                | 11,312             |           |
| Total                                              | 1,312,385            | 1,858,818                       | 2,583,828                   | 170,063        | 5,925,094          | 3,447,938 |

#### The chart below shows the proportion of selected services provided, as # of services, for different delivery channels.