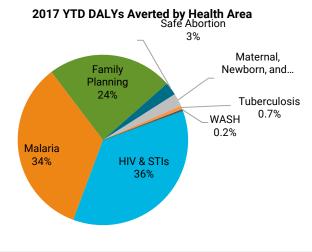

## PSI REGIONAL AND HEALTH AREA PERFORMANCE

| Region                    | December         | 2017 YTD             |                           |                                 |                        | 2017 YTD             |                           |                                 |  |
|---------------------------|------------------|----------------------|---------------------------|---------------------------------|------------------------|----------------------|---------------------------|---------------------------------|--|
|                           | DALYs<br>Averted | DALYs Averted<br>YTD | % Change from<br>2016 YTD | % of 2017<br>Program<br>Target* | December CYPs Provided | CYPs Provided<br>YTD | % Change from<br>2016 YTD | % of 2017<br>Program<br>Target* |  |
| West & Central Africa     | 1,621,010        | 10,783,165           | -46%                      | 107%                            | 401,460                | 4,910,842            | 2%                        | 103%                            |  |
| East Africa               | 1,084,291        | 8,264,313            | -4%                       | 96%                             | 391,890                | 5,346,738            | 4%                        | 97%                             |  |
| Southern Africa           | 1,275,790        | 9,082,432            | 21%                       | 113%                            | 369,976                | 2,782,990            | 0%                        | 106%                            |  |
| Latin America & Caribbean | 12,958           | 232,360              | 32%                       | 106%                            | 52,448                 | 661,549              | 4%                        | 96%                             |  |
| Asia & Eastern Europe     | 224,224          | 2,137,361            | 28%                       | 84%                             | 556,804                | 6,200,107            | 18%                       | 82%                             |  |
| TOTAL                     | 4,218,273        | 30,499,631           | -20%                      | 103%                            | 1,772,578              | 19,902,226           | 7%                        | 94%                             |  |

| TOTAL                           | 4,218,2/3        | 30,499,631        | -20%                      | 103%                            |  |  |  |
|---------------------------------|------------------|-------------------|---------------------------|---------------------------------|--|--|--|
|                                 | December         | 2017 YTD          |                           |                                 |  |  |  |
| Health Area                     | DALYs<br>Averted | DALYs Averted YTD | % Change from<br>2016 YTD | % of 2017<br>Program<br>Target* |  |  |  |
| HIV & STIs                      | 1,226,761        | 11,046,615        | -5%                       | 97%                             |  |  |  |
| Malaria                         | 1,799,291        | 10,375,322        | -44%                      | 117%                            |  |  |  |
| Family Planning                 | 653,435          | 7,270,143         | 10%                       | 102%                            |  |  |  |
| Safe Abortion                   | 507,404          | 749,717           | 261%                      | 122%                            |  |  |  |
| Maternal, Newborn, and Child He | 14,203           | 748,676           | 1%                        | 60%                             |  |  |  |
| Tuberculosis                    | 12,968           | 219,397           | 19%                       | 122%                            |  |  |  |
| WASH                            | 4,154            | 67,803            | -5%                       | 88%                             |  |  |  |
| Nutrition                       | 24               | 20,636            | -36%                      | 11268%                          |  |  |  |
| Non-communicable diseases       | 34               | 1,321             | -50%                      | 96%                             |  |  |  |
| TOTAL                           | 4,218,273        | 30,499,631        | -20%                      | 103%                            |  |  |  |