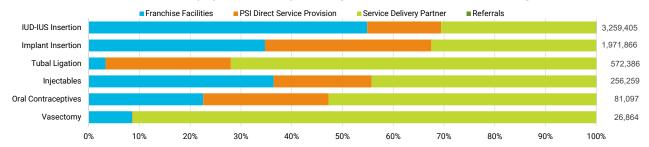

| 81,097    | 29,224    |
| SDM (Cycle Beads)              | 5,910                | 56                              | 1,935                       |                | 7,901     | 6,201     |
| Tubal Ligation                 | 18,950               | 141,380                         | 412,051                     | 5              | 572,386   | 201,084   |
| Vasectomy                      | 2,290                | 40                              | 24,534                      |                | 26,864    | 7,479     |
| Total                          | 2,613,520            | 1,331,726                       | 2,228,215                   | 2,907          | 6,176,369 | 3,420,652 |

The chart below shows the proportion of CYPs provided by selected services for different delivery channels.



#### SELECTED SERVICES AND REFERRALS PROVIDED by DELIVERY CHANNEL. 2017 YTD

|                                                    |                      | # Service by De                 |                             | 2017 YTD DALYs |                    |           |
|----------------------------------------------------|----------------------|---------------------------------|-----------------------------|----------------|--------------------|-----------|
| Referral and Service Provision                     | Franchise Facilities | PSI Direct Service<br>Provision | Service Delivery<br>Partner | Referrals      | 2017 YTD # Service | Averted   |
| Antiretroviral Treatment                           | 56,031               | 98,837                          | 305,239                     |