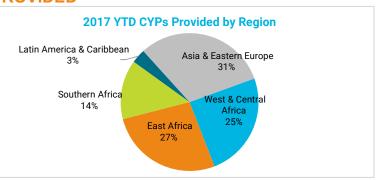

## PSI PROGRESS IN DALYS AVERTED AND CYPS PROVIDED

## PSI REGIONAL AND HEALTH AREA PERFORMANCE

| Region                    | December         | 2017 YTD             |                           |                                 |                        | 2017 YTD             |                           |                                 |  |
|---------------------------|------------------|----------------------|---------------------------|---------------------------------|------------------------|----------------------|---------------------------|---------------------------------|--|
|                           | DALYs<br>Averted | DALYs Averted<br>YTD | % Change from<br>2016 YTD | % of 2017<br>Program<br>Target* | December CYPs Provided | CYPs Provided<br>YTD | % Change from<br>2016 YTD | % of 2017<br>Program<br>Target* |  |
| West & Central Africa     | 1,621,010        | 10,783,165           | -46%                      | 107%                            | 401,460                | 4,910,842            | 2%                        | 103%                            |  |
| East Africa               | 1,084,291        | 8,264,313            | -4%                       | 96%                             | 391,890                | 5,346,738            | 4%                        | 97%                             |  |
| Southern Africa           | 1,275,790        | 9,082,432            | 21%                       | 113%                            | 369,976                | 2,782,990            | 0%                        | 106%                            |  |
| Latin America & Caribbean | 12,958           | 232,360              | 32%                       | 106%                            | 52,448                 | 661,549              | 4%                        | 96%                             |  |
| Asia & Eastern Europe     | 224,224          | 2,137,361            | 28%                       | 84%                             | 556,804                | 6,200,107            | 18%                       | 82%                             |  |
| TOTAL                     | 4,218,273        | 30,499,631           | -20%                      | 103%                            | 1,772,578              | 19,902,226           | 7%                        | 94%                             |  |